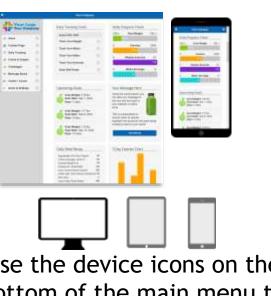

Use the device icons on the bottom of the main menu to simulate how the program look on different devices.

| Egg Beaters Fat Free Original                                                                                       |       |      | Remained Foods                                            |                                                                                         |   |
|---------------------------------------------------------------------------------------------------------------------|-------|------|-----------------------------------------------------------|-----------------------------------------------------------------------------------------|---|
| Turkey Sausage, Jennie O<br>Orange Delight 8 oz<br>Subway Sin, Roast Beef<br>Lean Cusine Glazed Chicken             |       |      |                                                           | Bob Evans Ham Biscuit Benedict<br>40 usem   Serieg Sec Boot Hoter Dental has Automatics | 0 |
|                                                                                                                     |       |      |                                                           | Casey's Hom<br>100 selects:   Janving Szc 1 Select Yopping                              | 0 |
| SARA LEE 100% WHOLE WHEAT BREAD<br>Diet Coke<br>Jays Pretzel Rods Baked<br>Greek Yogurt, YoCrunch, Non Fat<br>Total |       |      | Canary's Harn Bull<br>2013 Falotos   laring San Erich Sub | 0                                                                                       |   |
|                                                                                                                     |       |      | Willage Inn Ham<br>30 oktres   Sening Stat One Sening     | ò                                                                                       |   |
| 65                                                                                                                  | 0     |      |                                                           | Aday's Ham Bloouit<br>antonines ( landing blac the landing                              | 0 |
| Edit                                                                                                                | Track | Pavs | 4                                                         | INOP Blice of Ham<br>100 upres ( serving Size Declaring                                 | 0 |
|                                                                                                                     |       |      |                                                           | 83's Restaurant Ham                                                                     | 0 |